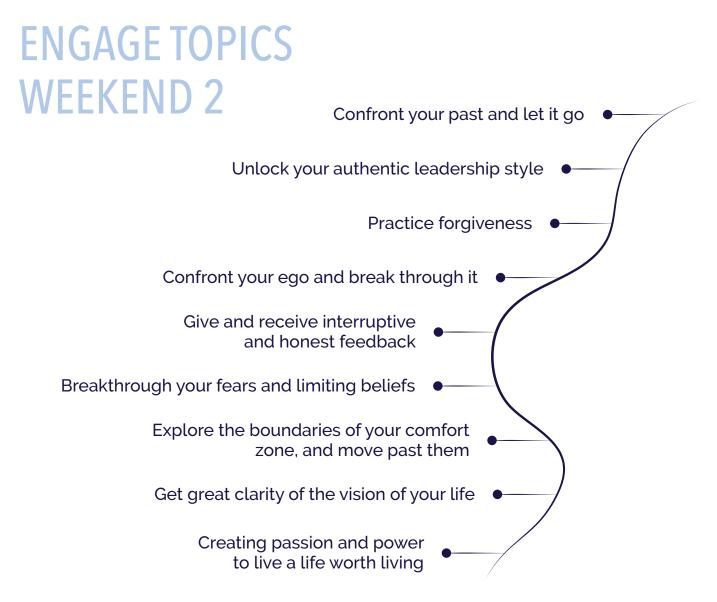

## **ENGAGE WEEKEND 2**

#### Experience the best version of you!

In order to continue your development as a leader, you must become the best version of yourself. The Engage weekend 2 is an advanced emotional intelligence training. It will take you an intense journey outside of your comfort zone with the goal of absolute freedom: freedom of expression, freedom from the past, freedom from limiting beliefs and freedom from fear.